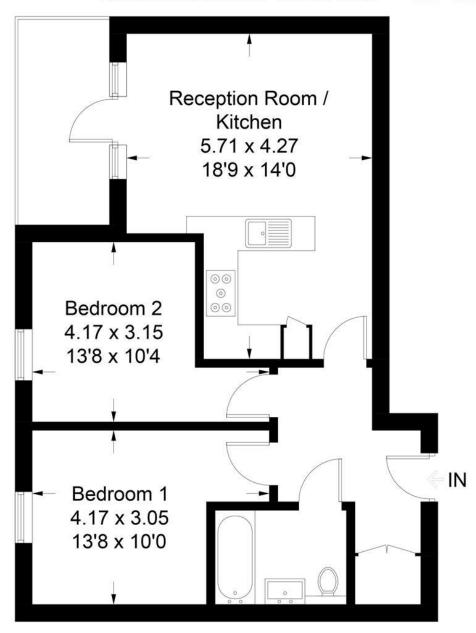

## **Bassett House, SW19**

Approximate Gross Internal Area = 56.3 sq m / 606 sq ft

## **Fourth Floor**

Illustration for identification purposes only, measurements are approximate, not to scale. FloorplansUsketch.com © 2018 (ID448271)