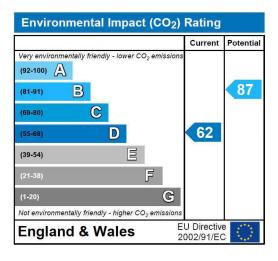

|                             |               |       |   | Current | Potentia |
|-----------------------------|---------------|-------|---|---------|----------|
| Very energy efficient - low | ver running   | costs |   |         |          |
| (92-100) A                  |               |       |   |         |          |
| (81-91)                     |               |       |   |         | 88       |
| (69-80)                     | 2             |       |   |         |          |
| (55-68)                     | D             |       |   | 67      |          |
| (39-54)                     | Ξ             |       |   |         |          |
| (21-38)                     |               | F     |   |         |          |
| (1-20)                      |               |       | G |         |          |
| Not energy efficient - high | ner running o | costs |   |         |          |