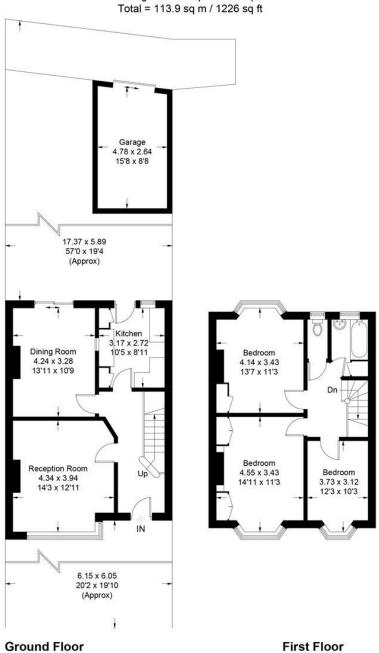

Westway

Approximate Gross Internal Area = 101.0 sq m / 1087 sq ft Garage = 12.9 sq m / 139 sq ft Total = 113.9 sq m / 1226 sq ft

Illustration for identification purposes only, measurements are approximate, not to scale. floorplansUsketch.com © (ID529932)