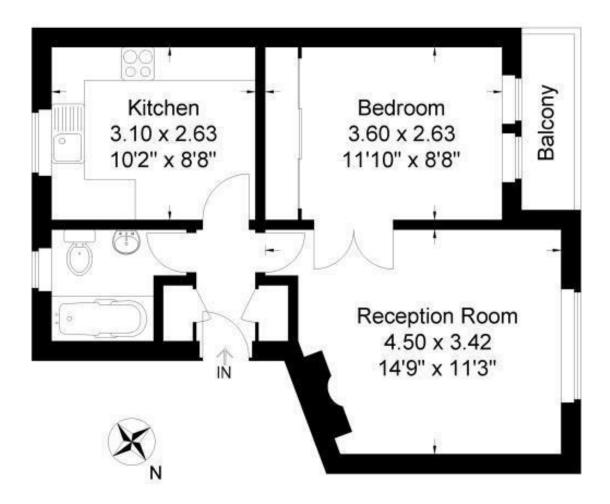

## Stapleford Close

Approximate Gross Internal Area 38.55 sq m / 414.94 sq ft

Second Floor

Illustration for identification purposes only, measurements are approximate, not to Scale