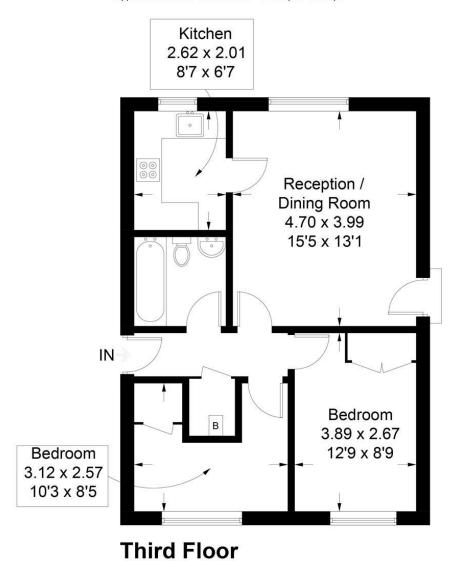

## **Linford Court**

Approximate Gross Internal Area = 54.1 sq m / 582 sq ft

Illustration for identification purposes only, measurements are approximate, not to scale. floorplansUsketch.com © (ID526695)