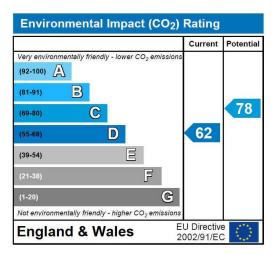

### Energy Efficiency Rating: D

|                                             |   | Current | Potentia |
|---------------------------------------------|---|---------|----------|
| Very energy efficient - lower running costs |   |         |          |
| (92-100) A                                  |   |         |          |
| (81-91)                                     |   |         |          |
| (69-80)                                     |   |         | 77       |
| (55-68)                                     |   | 65      |          |
| (39-54)                                     |   |         |          |
| (21-38)                                     |   |         |          |
| (1-20)                                      | G |         |          |
| Not energy efficient - higher running costs |   |         |          |