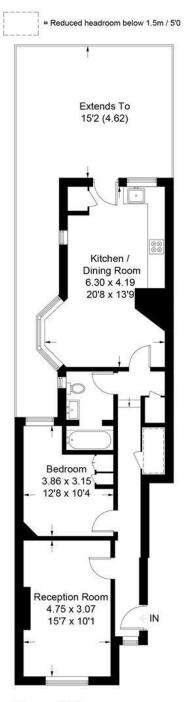

## White Hart Lane

Approximate Gross Internal Area = 65.8 sq m / 708 sq ft

**Ground Floor** 

Illustration for identification purposes only, measurements are approximate, not to scale. floorplansUsketch.com © (ID527125)