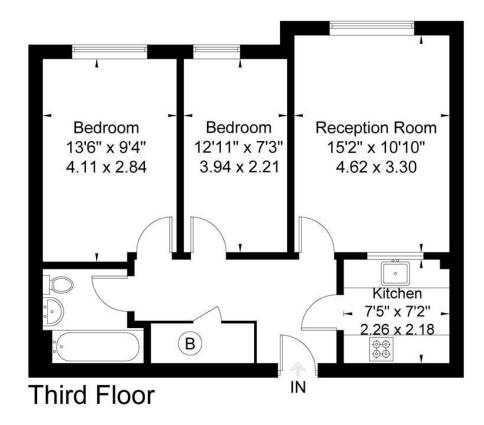

Ravensbury Road Approximate Gross Internal Area = 57.4 sq m / 618 sq ft

Illustration for identification puposes only, measurements are approximate, not to scale.

| Energy Efficiency Rating                    |     |                         |           |
|---------------------------------------------|-----|-------------------------|-----------|
|                                             |     | Current                 | Potential |
| Very energy efficient - lower running costs |     |                         |           |
| (92-100) <b>A</b>                           |     |                         |           |
| (81-91) <b>B</b>                            |     |                         |           |
| (69-80)                                     |     | <b>&lt; 77</b>          | 77        |
| (55-68)                                     |     |                         |           |
| (39-54)                                     |     |                         |           |
| (21-38)                                     |     |                         |           |
| (1-20)                                      | G   |                         |           |
| Not energy efficient - higher running costs |     |                         |           |
| England & Wales                             | 100 | U Directiv<br>002/91/EC |           |