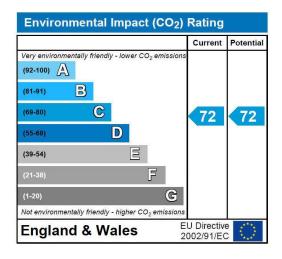

Ravensbury Road Approximate Gross Internal Area = 57.4 sq m / 618 sq ft

Illustration for identification puposes only, measurements are approximate, not to scale.

| Energy Efficiency Rating                    |     |                         |           |
|---------------------------------------------|-----|-------------------------|-----------|
|                                             |     | Current                 | Potential |
| Very energy efficient - lower running costs |     |                         |           |
| (92-100) <b>A</b>                           |     |                         |           |
| (81-91) <b>B</b>                            |     |                         |           |
| (69-80)                                     |     | <b>&lt; 77</b>          | 77        |
| (55-68)                                     |     |                         |           |
| (39-54)                                     |     |                         |           |
| (21-38)                                     |     |                         |           |
| (1-20)                                      | G   |                         |           |
| Not energy efficient - higher running costs |     |                         |           |
| England & Wales                             | 100 | U Directiv<br>002/91/EC |           |