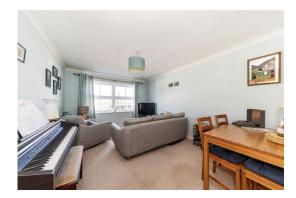

## Summary

About the property: An attractive two double bedroom, purpose built apartment located in Times Court on Ravensbury Road. The property offers a bright lounge with plenty of room for a dining table. There is a separate, well equipped and modern kitchen, a fully fitted bathroom suite and two similar sized double bedrooms. The good-sized hallway offers a large storage cupboard and there fitted carpets throughout, plus electric radiators and double glazing.

Underground Station (District Line). Times Court benefits from secure parking, secure phone entry system and a roof garden for use by all residents.

Large, bright lounge with plenty of room for a table. Separate, well equipped new kitchen. New bathroom suite and redecoration. Good sized double bedroom with large fitted wardrobe. Good sized hallway with large storage cupboard and access to loft space for additional storage. Fitted carpets throughout, electric radiators, double glazing and new water tank.