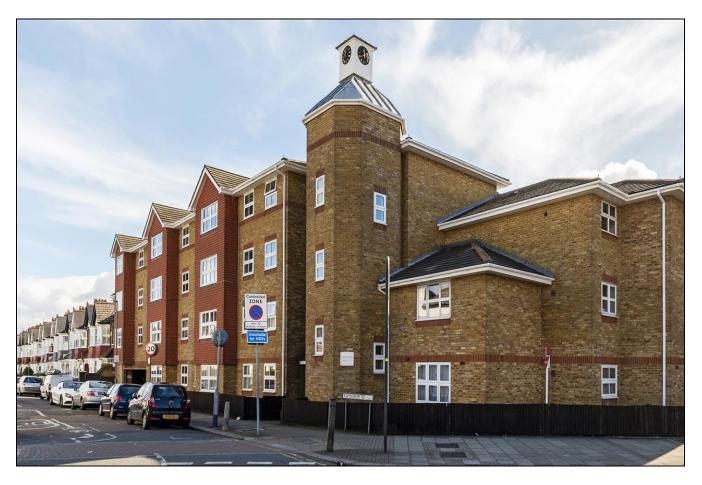

## Flat, Times Court, Ravensbury Road, Earlsfield £425,000

Location: Times Court is centrally located to Earlsfield, Wimbledon Park and Southfields and is next to the doctors' surgery, while a dentist, cafes, pub, supermarket, tennis courts and the green open spaces of Wimbledon Park and King George's Park are all nearby. It's an easy walk to both Earlsfield, National Rail (13 mins to Waterloo) and Wimbledon Park

Underground Station (District Line). Times Court benefits from secure parking, secure phone entry system and a roof garden for use by all residents.

Large, bright lounge with plenty of room for a table. Separate, well equipped new kitchen. New bathroom suite and redecoration. Good sized double bedroom with large fitted wardrobe. Good sized hallway with large storage cupboard and access to loft space for additional storage. Fitted carpets throughout, electric radiators, double glazing and new water tank.