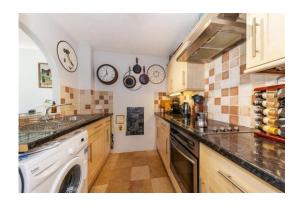

## Summary

About the property: An attractive two double bedroom, purpose built apartment located in Times Court on Ravensbury Road. The property offers a bright lounge with plenty of room for a dining table. There is a separate, well equipped and modern kitchen, a fully fitted bathroom suite and two similar sized double bedrooms. The good-sized hallway offers a large storage cupboard and there fitted carpets throughout, plus electric radiators and double glazing.

Underground Station (District Line). Times Court benefits from secure parking, secure phone entry system and a roof garden for use by all residents.

Large, bright lounge with plenty of room for a table. Separate, well equipped new kitchen. New bathroom suite and redecoration. Good sized double bedroom with large fitted wardrobe. Good sized hallway with large storage cupboard and access to loft space for additional storage. Fitted carpets throughout, electric radiators, double glazing and new water tank.