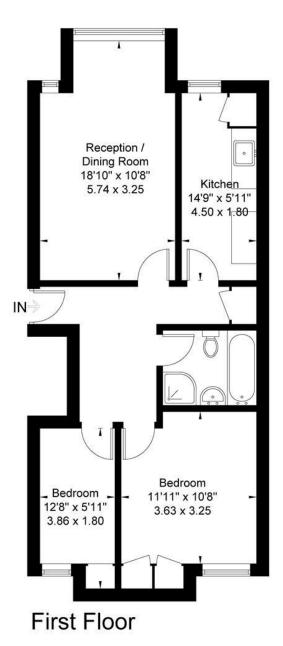

## Arnewood Close

Approximate Gross Internal Area = 60.5 sq m / 651 sq ft

Illustration for identification puposes only, measurements are approximate, not to scale.