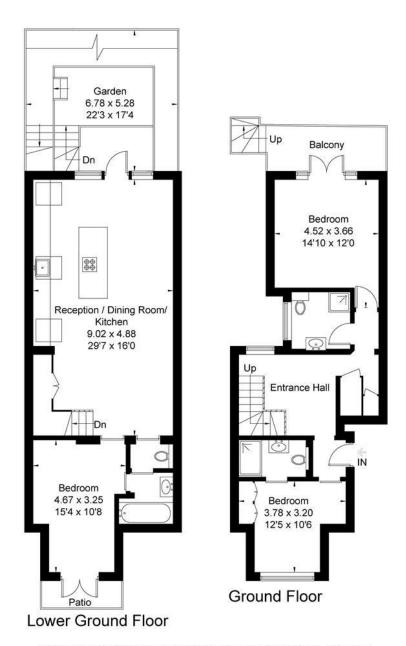

## Farquhar Road

Approximate Gross Internal Area = 112.4 sq m / 1212 sq ft

Illustration for identification puposes only, measurements are approximate, not to scale.