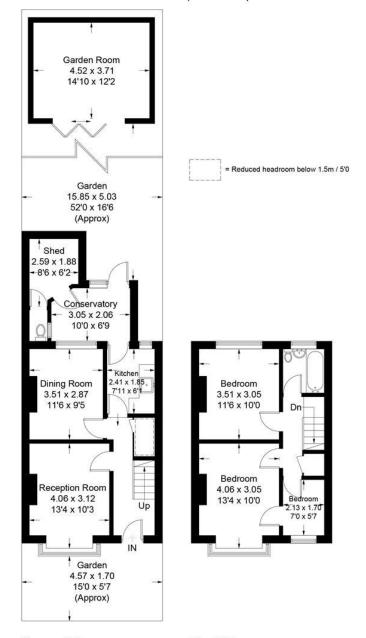

## **Haydon Park Road**

Approximate Gross Internal Area = 84.7 sq m / 912 sq ft
Outbuilding = 16.6 sq m / 179 sq ft
Total = 101.3 sq m / 1091 sq ft

**Ground Floor** 

**First Floor** 

Illustration for identification purposes only, measurements are approximate, not to scale. floorplansUsketch.com © (ID522931)