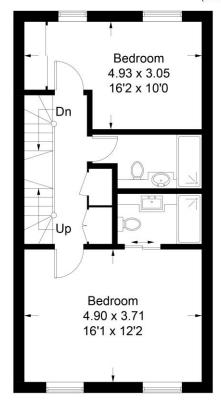

## Disraeli Road

Approximate Gross Internal Area = 80.5 sq m / 866 sq ft (Excluding Eaves)

## **First Floor**

**Second Floor** 

Illustration for identification purposes only, measurements are approximate, not to scale. floorplansUsketch.com © (ID521550)