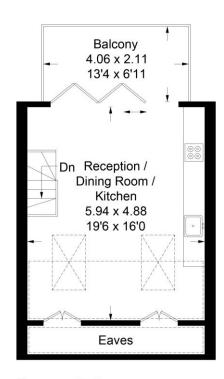

## Disraeli Road

Approximate Gross Internal Area = 80.5 sq m / 866 sq ft (Excluding Eaves)

## **First Floor**

**Second Floor** 

Illustration for identification purposes only, measurements are approximate, not to scale. floorplansUsketch.com © (ID521550)