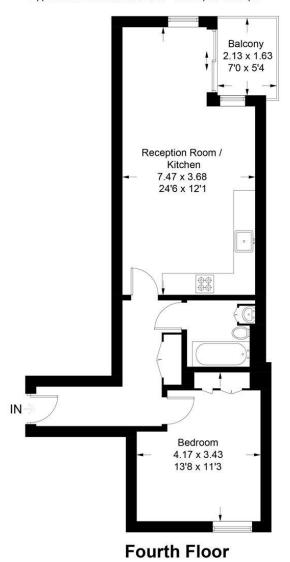

## **Osiers Road**

Approximate Gross Internal Area = 52.3 sq m / 563 sq ft

Illustration for identification purposes only, measurements are approximate, not to scale. floorplansUsketch.com © (ID518196)