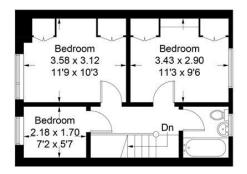

## Kingsley Road

Approximate Gross Internal Area = 87.5 sq m / 942 sq ft

= Reduced headroom below 1.5m / 5'0

**First Floor** 