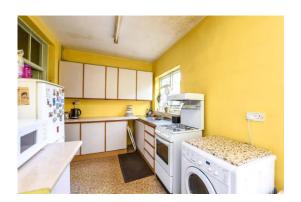

## **Summary**

About the property: This semi-detached residence comprises an entrance hall, a spacious through lounge/dining area and a separate kitchen to the rear. Over 70 foot private rear garden. The first floor accommodation comprises two double bedrooms, a single room and a family bathroom. There is a further double bedroom on the second floor. Further benefits include a private garage, potential to extend loft further and rear (STPP) and no onward chain.