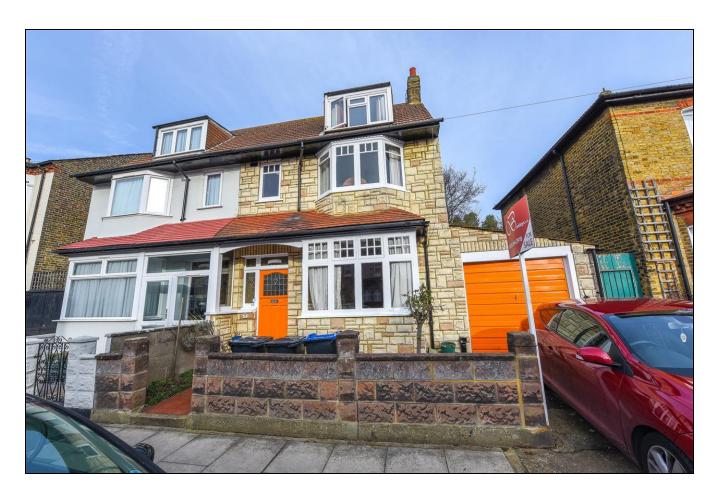

Harewood Road, Colliers Wood £785,000

## **Summary**

About the property: This semi-detached residence comprises an entrance hall, a spacious through lounge/dining area and a separate kitchen to the rear. Over 70 foot private rear garden. The first floor accommodation comprises two double bedrooms, a single room and a family bathroom. There is a further double bedroom on the second floor. Further benefits include a private garage, potential to extend loft further and rear (STPP) and no onward chain.