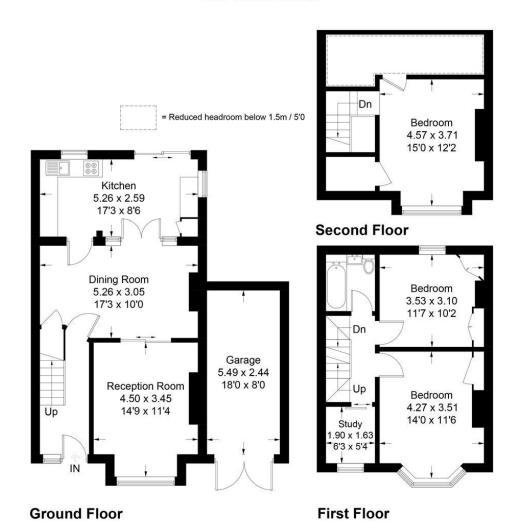

## Harwood Road, SW19

Illustration for identification purposes only, measurements are approximate, not to scale. FloorplansUsketch.com © 2019 (ID513785)

149 Arthur Road, Wimbledon Park, SW19 8AB 168 Putney High Street, Putney, SW15 1RS 120 Wimbledon Hill Road, Wimbledon, SW19 7QU