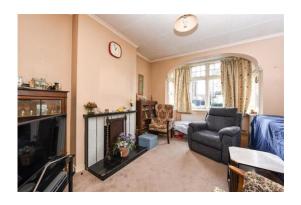

## **Summary**

About the property: This semi-detached residence comprises an entrance hall, a spacious through lounge/dining area and a separate kitchen to the rear. Over 70 foot private rear garden. The first floor accommodation comprises two double bedrooms, a single room and a family bathroom. There is a further double bedroom on the second floor. Further benefits include a private garage, potential to extend loft further and rear (STPP) and no onward chain.