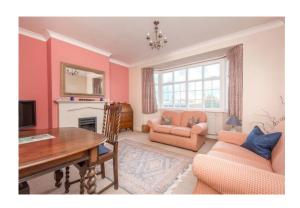

## **Summary**

About the property: This top floor apartment offers over 750 sq ft of internal accommodation, set within a sought-after, purpose built, characterful, development. The property comprises entrance hall, spacious lounge with space for dining table, separate fitted kitchen, family bathroom, two double bedrooms and plenty of storage, with access to a large loft space, which is for sole use of the flat. Further benefits include no onward chain, being positioned at the rear of the development with beautiful south and east facing views, permit parking and lovely views throughout the flat.