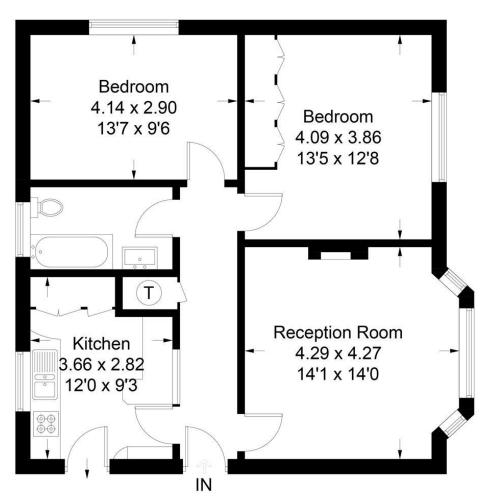

## Worple Road, SW19

Approximate Gross Internal Area = 70.2 sq m / 756 sq ft

**Third Floor** 

Illustration for identification purposes only, measurements are approximate, not to scale. FloorplansUsketch.com © 2019 (ID513466)