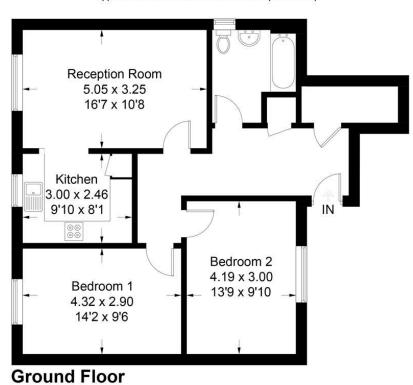

## Langley Road, SW19

Approximate Gross Internal Area = 72.8 sq m / 784 sq ft

Illustration for identification purposes only, measurements are approximate, not to scale. FloorplansUsketch.com © 2019 (ID509152)