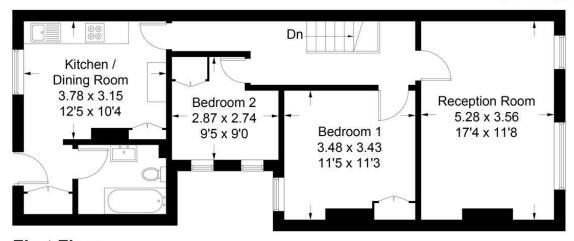

## Lainson Street, SW18

Approximate Gross Internal Area = 71.3 sq m / 767 sq ft

**First Floor** 

Illustration for identification purposes only, measurements are approximate, not to scale. FloorplansUsketch.com © 2018 (ID506291)