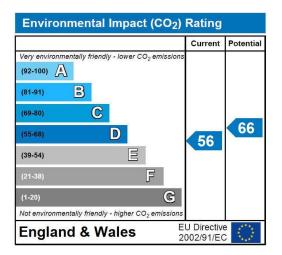

T: 020 8879 3718 T: 020 8785 3652 T: 020 8944 2918

|                                             |   | Current | Potentia |
|---------------------------------------------|---|---------|----------|
| Very energy efficient - lower running costs |   |         |          |
| (92-100) <b>A</b>                           |   |         |          |
| (81-91)                                     |   |         |          |
| (69-80)                                     |   | _       | 73       |
| (55-68)                                     |   | 65      | -        |
| (39-54)                                     |   |         |          |
| (21-38)                                     |   |         |          |
| (1-20)                                      | G |         |          |
| Not energy efficient - higher running costs |   |         |          |