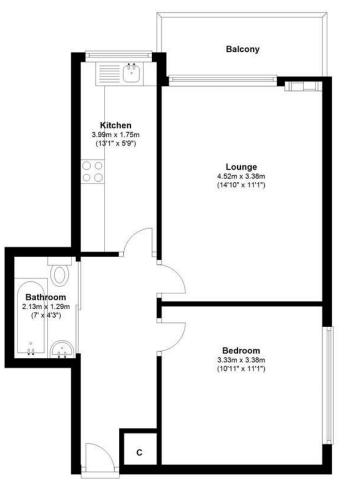

## Fourth Floor

Approx. 44.9 sq. metres (482.8 sq. feet)

Total area: approx. 44.9 sq. metres (482.8 sq. feet)

149 Arthur Road, Wimbledon Park, SW19 8AB168 Putney High Street, Putney, SW15 1RS120 Wimbledon Hill Road, Wimbledon, SW19 7QU