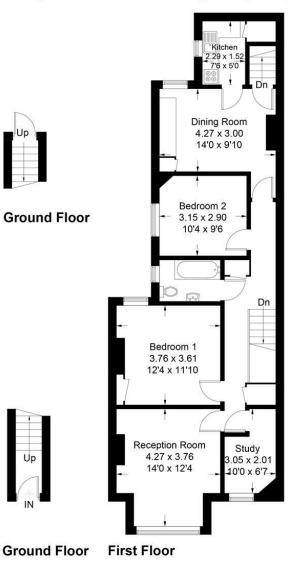

## Durnsford Road, SW19

Approximate Gross Internal Area = 86.1 sq m / 927 sq ft

Illustration for identification purposes only, measurements are approximate, not to scale. FloorplansUsketch.com © 2018 (ID501199)