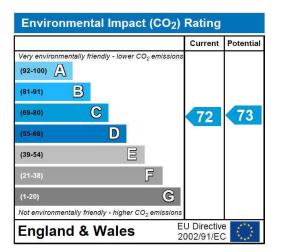

|                                             | c | Current | Potentia |
|---------------------------------------------|---|---------|----------|
| Very energy efficient - lower running costs |   |         |          |
| (92-100)                                    |   |         |          |
| (81-91)                                     |   |         |          |
| (69-80)                                     |   | 75      | 76       |
| (55-68)                                     |   |         |          |
| (39-54)                                     |   |         |          |
| (21-38)                                     |   |         |          |
| (1-20)                                      | G |         |          |
| Not energy efficient - higher running costs |   |         |          |