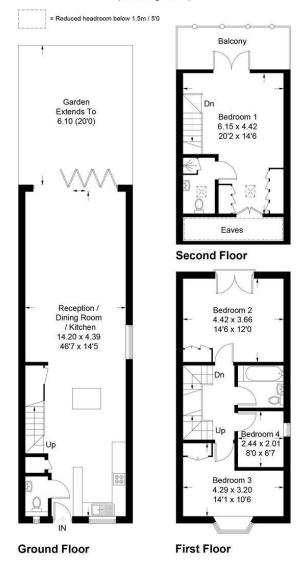

## Home Park Road, SW19

Approximate Gross Internal Area = 136.2 sq m / 1466 sq ft (Excluding Eaves)

Illustration for identification purposes only, measurements are approximate, not to scale. FloorplansUsketch.com © 2018 (ID414821)