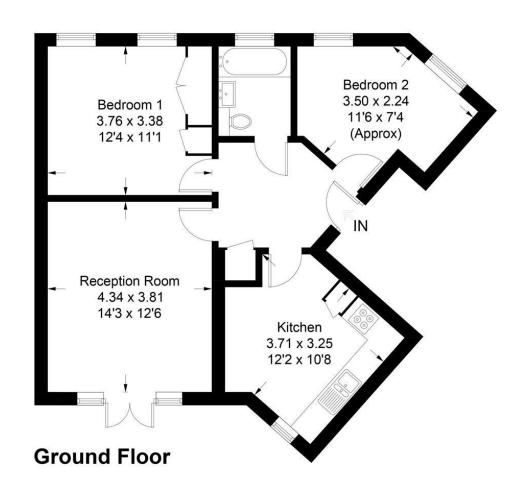

## East Road, SW19

Illustration for identification purposes only, measurements are approximate, not to scale. FloorplansUsketch.com © 2018 (ID483538)

149 Arthur Road, Wimbledon Park, SW19 8AB 168 Putney High Street, Putney, SW15 1RS 120 Wimbledon Hill Road, Wimbledon, SW19 7QU