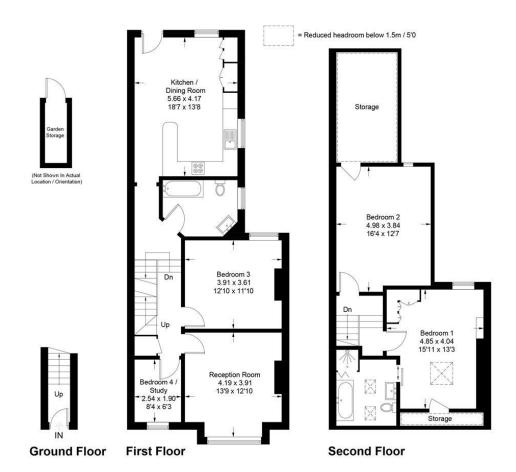

## Tranmere Road, SW18

Approximate Gross Internal Area = 162.5 sq m / 1749 sq ft Garden Store = 2.2 sq m / 24 sq ft Total = 164.7 sq m / 1773 sq ft

Illustration for identification purposes only, measurements are approximate, not to scale. FloorplansUsketch.com © 2018 (ID481898)