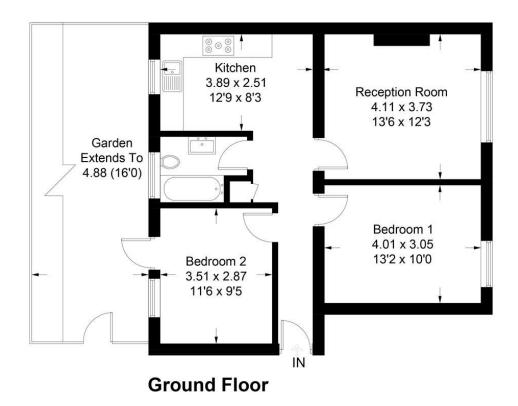

## Woodborough Road, SW15

Approximate Gross Internal Area = 62.1 sq m / 668 sq ft

Illustration for identification purposes only, measurements are approximate, not to scale. FloorplansUsketch.com © 2018 (ID680676)