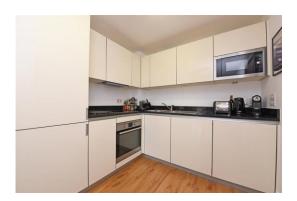

This bright and airy apartment briefly comprises; an entrance hall, a reception room with a modern, open-plan and fully-fitted kitchen, one double bedroom and a bathroom/WC also has the added benefit of a private balcony. Further benefits of this stunning property include a communal lift, electric heating and double glazing.