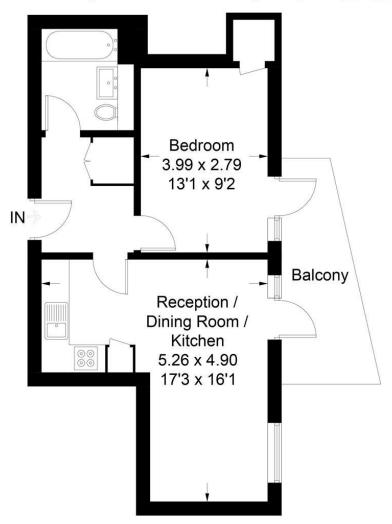

## Arthur Road, SW19

Approximate Gross Internal Area = 42.5 sq m / 457 sq ft

## **First Floor**

Illustration for identification purposes only, measurements are approximate, not to scale. FloorplansUsketch.com © 2018 (ID 476872)