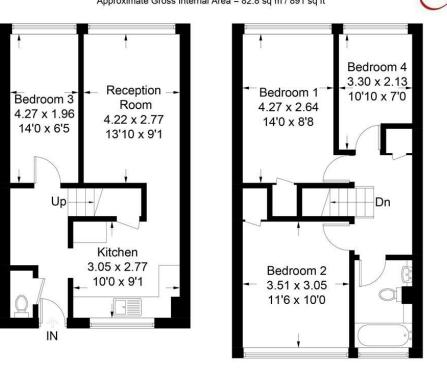

## Ibsley Gardens, SW15

Approximate Gross Internal Area = 82.8 sq m / 891 sq ft

Second Floor

Third Floor

Illustration for identification purposes only, measurements are approximate, not to scale. FloorplansUsketch.com © 2018 (ID476870)