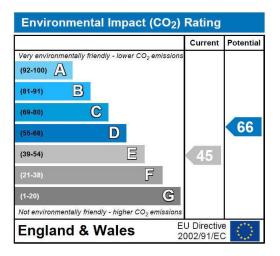

|                                             |   | Current | Potential |
|---------------------------------------------|---|---------|-----------|
| Very energy efficient - lower running costs | ; |         |           |
| (92-100) A                                  |   |         |           |
| (81-91)                                     |   |         | 69        |
| (69-80)                                     |   |         |           |
| (55-68)                                     |   |         | 00        |
| (39-54)                                     |   | 52      |           |
| (21-38)                                     | 3 |         |           |
| (1-20)                                      | G |         |           |
| Not energy efficient - higher running costs |   |         |           |