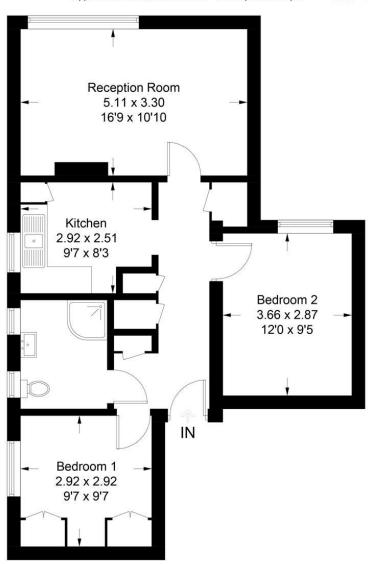

## Oakhill Road, SW15

Approximate Gross Internal Area = 61.2 sq m / 659 sq ft

Illustration for identification purposes only, measurements are approximate, not to scale. FloorplansUsketch.com © 2018 (ID473390)