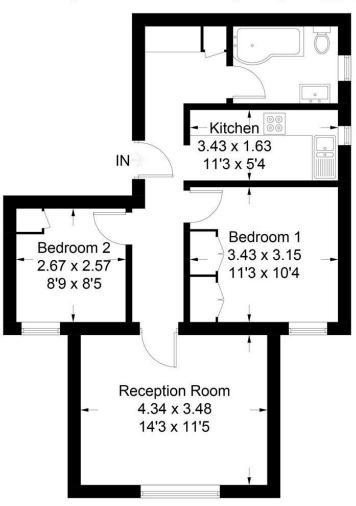

## **Darlaston Road, SW19**

## **First Floor**

Illustration for identification purposes only, measurements are approximate, not to scale. FloorplansUsketch.com © 2018 (ID 469754)

149 Arthur Road, Wimbledon Park, SW19 8AB 168 Putney High Street, Putney, SW15 1RS 120 Wimbledon Hill Road, Wimbledon, SW19 7QU T: 020 8879 3718 T: 020 8785 3652