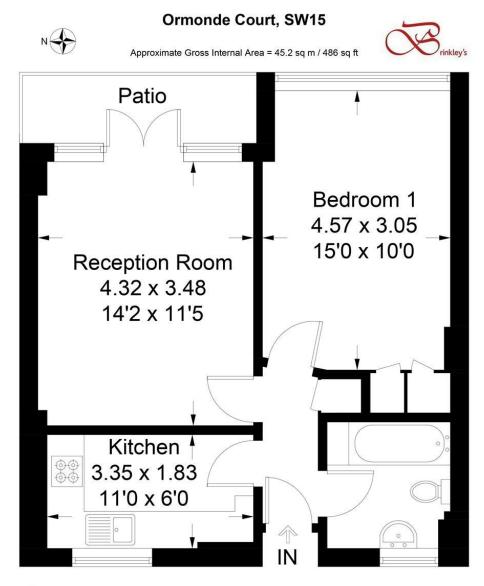

## **Ground Floor**

Illustration for identification purposes only, measurements are approximate, not to scale. FloorplansUsketch.com @ 2018 (ID 467780)

149 Arthur Road, Wimbledon Park, SW19 8AB 168 Putney High Street, Putney, SW15 1RS 120 Wimbledon Hill Road, Wimbledon, SW19 7QU