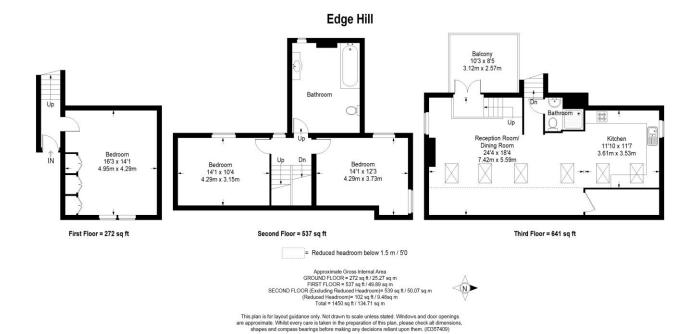

## **Summary**

VIDEO TOURS AVAILABLE

ABOUT THE PROPERTY: Brinkley's Estate Agents are pleased to present this modern, three double bedroom apartment on Edge Hill in Wimbledon. The property benefits from stunning views, three double bedrooms, family bathroom, large double reception room leading to terrace. Conveniently located within walking distance to Wimbledon Underground Station and close to all amenities. With a modern finish throughout, this apartment further benefits from a secure entry system. MUST BE SEEN -