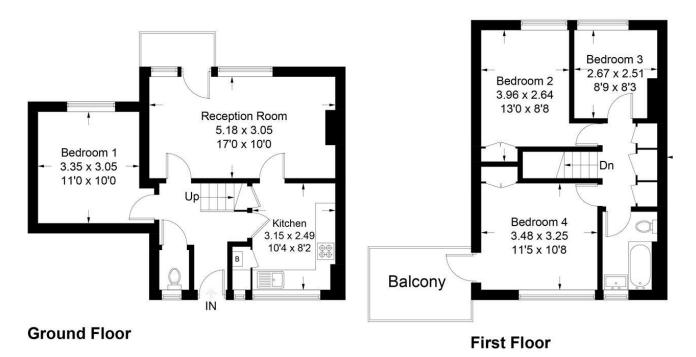

## Purbrook House, SW15

Approximate Gross Internal Area = 88.2 sq m / 949 sq ft

Illustration for identification purposes only, measurements are approximate, not to scale. FloorplansUsketch.com © 2018 (ID 467778)