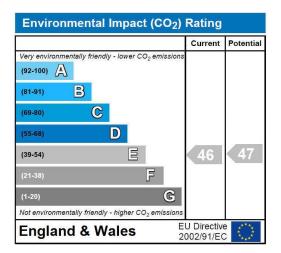

|                                             |   | Current | Potentia |
|---------------------------------------------|---|---------|----------|
| Very energy efficient - lower running costs |   |         |          |
| (92-100) A                                  |   | 55      | 55       |
| (81-91)                                     |   |         |          |
| (69-80)                                     |   |         |          |
| (55-68) D                                   |   |         |          |
| (39-54)                                     |   |         |          |
| (21-38)                                     |   |         |          |
| (1-20)                                      | G |         |          |
| Not energy efficient - higher running costs |   |         |          |