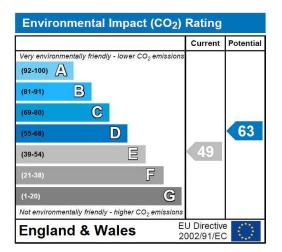

|                                            |    | Current | Potentia |
|--------------------------------------------|----|---------|----------|
| Very energy efficient - lower running cost | ts |         |          |
| (92-100) A                                 |    |         |          |
| (81-91) B                                  |    |         |          |
| (69-80)                                    |    |         | 75       |
| (55-68)                                    |    | 61      |          |
| (39-54)                                    |    |         |          |
| (21-38)                                    | F  |         |          |
| (1-20)                                     | G  |         |          |
| Not energy efficient - higher running cost | s  |         |          |