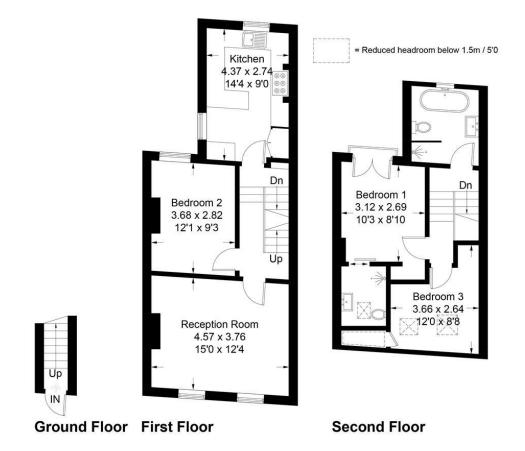

## Haydons Road, SW19

Illustration for identification purposes only, measurements are approximate, not to scale. FloorplansUsketch.com © 2018 (ID457262)

149 Arthur Road, Wimbledon Park, SW19 8AB 168 Putney High Street, Putney, SW15 1RS 120 Wimbledon Hill Road, Wimbledon, SW19 7QU