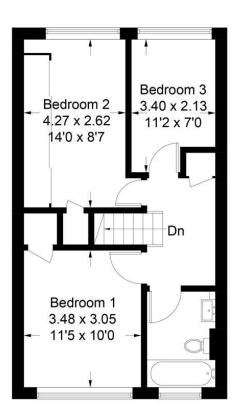

## Ibsley Gardens, SW15

Approximate Gross Internal Area = 80.6 sq m / 867 sq ft

**Ground Floor** 

First Floor

Illustration for identification purposes only, measurements are approximate, not to scale. FloorplansUsketch.com © 2018 (ID456105)