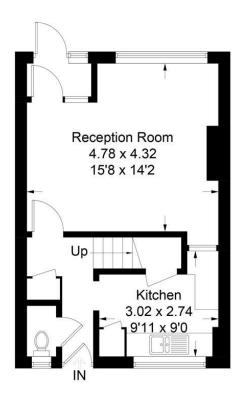

## Ibsley Gardens, SW15

Approximate Gross Internal Area = 80.6 sq m / 867 sq ft

**Ground Floor** 

First Floor

Illustration for identification purposes only, measurements are approximate, not to scale. FloorplansUsketch.com © 2018 (ID456105)