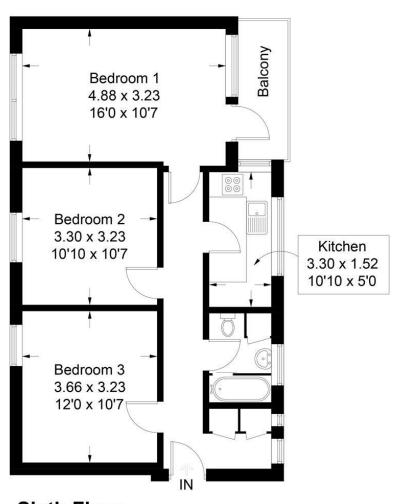

## Stapleford Close, SW19

Approximate Gross Internal Area = 59.6 sq m / 642 sq ft

Sixth Floor

Illustration for identification purposes only, measurements are approximate, not to scale. FloorplansUsketch.com © 2018 (ID453135)