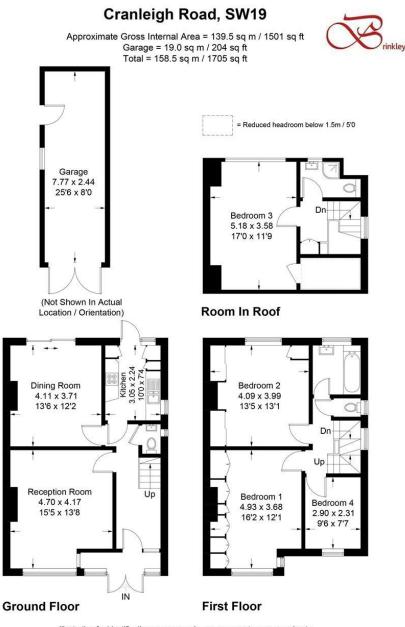

Illustration for identification purposes only, measurements are approximate, not to scale. FloorplansUsketch.com © 2018 (ID449211)

149 Arthur Road, Wimbledon Park, SW19 8AB168 Putney High Street, Putney, SW15 1RS120 Wimbledon Hill Road, Wimbledon, SW19 7QU