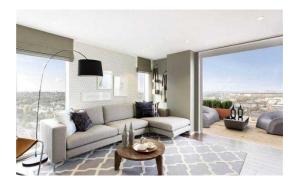

## **Summary**

Short Lets available from 7 days - 3 months call today to view

\*\*Penthouse Apartment Award Winning Penthouse\*\*

Brinkley's are pleased to offer to the market this stunning, duplex Penthouse apartment in Wandsworth, which has been interior designed. This property was voted by the Evening Standard as Best London Home. Originally used as the show Penthouse and being the largest Penthouse in the new development by Mount Anvil homes. Comprising, on the 14th floor, a spacious lounge area with wall-mounted TV, a study area with bi-folding doors leading to large private terrace area, a dining area leading to a bespoke kitchen with fully integrated appliances, spacious hallway with utility cupboard and a WC with wash basin.

Beautiful Oak stairs with full height glass windows that offer excellent views across London, three double bedrooms and two further bathroom suites. Under-floor heating throughout and air conditioning in all rooms. Entry is via a secure lift service on either the 14th or 15th floor. Two underground parking spaces are also offered plus 24-hr security and concierge service. To view this one of a kind property please call Brinkley's, sole agents, on 0208 785 3652. Approx 1500 Sq ft.