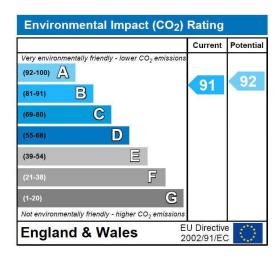

fer of contract. Intending purchasers must rely on their own inspection of the property. None of the above appliances/services have been tested by ourselves. We recommend purchasers arrange for a qualified person to check all appliances/services before legal commitment.

Beautiful Oak stairs with full height glass windows that offer excellent views across London, three double bedrooms and two further bathroom suites. Under-floor heating throughout and air conditioning in all rooms. Entry is via a secure lift service on either the 14th or 15th floor. Two underground parking spaces are also offered plus 24-hr security and concierge service. To view this one of a kind property please call Brinkley's, sole agents, on 0208 785 3652. Approx 1500 Sq ft.

## Energy Efficiency Rating: B