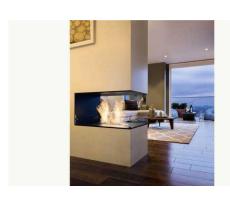

## **Summary**

Short Lets available from 7 days - 3 months call today to view

\*\*Penthouse Apartment Award Winning Penthouse\*\*

Brinkley's are pleased to offer to the market this stunning, duplex Penthouse apartment in Wandsworth, which has been interior designed. This property was voted by the Evening Standard as Best London Home. Originally used as the show Penthouse and being the largest Penthouse in the new development by Mount Anvil homes. Comprising, on the 14th floor, a spacious lounge area with wall-mounted TV, a study area with bi-folding doors leading to large private terrace area, a dining area leading to a bespoke kitchen with fully integrated appliances, spacious hallway with utility cupboard and a WC with wash basin.

Beautiful Oak stairs with full height glass windows that offer excellent views across London, three double bedrooms and two further bathroom suites. Under-floor heating throughout and air conditioning in all rooms. Entry is via a secure lift service on either the 14th or 15th floor. Two underground parking spaces are also offered plus 24-hr security and concierge service. To view this one of a kind property please call Brinkley's, sole agents, on 0208 785 3652. Approx 1500 Sq ft.