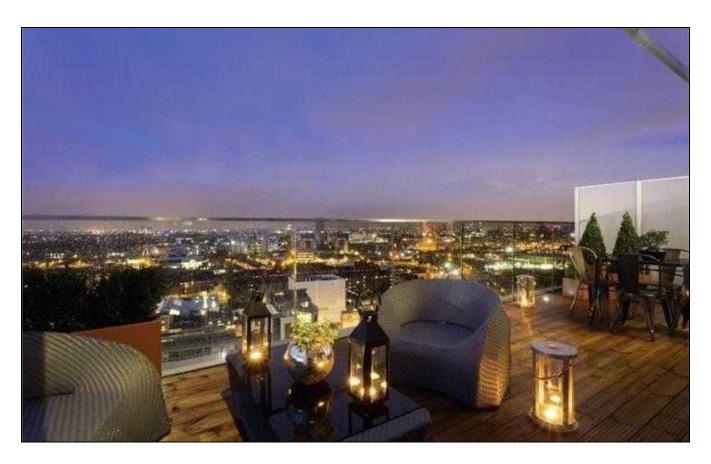

## **Summary**

Short Lets available from 7 days - 3 months call today to view

\*\*Penthouse Apartment Award Winning Penthouse\*\*

Brinkley's are pleased to offer to the market this stunning, duplex Penthouse apartment in Wandsworth, which has been interior designed. This property was voted by the Evening Standard as Best London Home. Originally used as the show Penthouse and being the largest Penthouse in the new development by Mount Anvil homes. Comprising, on the 14th floor, a spacious lounge area with wall-mounted TV, a study area with bi-folding doors leading to large private terrace area, a dining area leading to a bespoke kitchen with fully integrated appliances, spacious hallway with utility cupboard and a WC with wash basin.

Beautiful Oak stairs with full height glass windows that offer excellent views across London, three double bedrooms and two further bathroom suites. Under-floor heating throughout and air conditioning in all rooms. Entry is via a secure lift service on either the 14th or 15th floor. Two underground parking spaces are also offered plus 24-hr security and concierge service. To view this one of a kind property please call Brinkley's, sole agents, on 0208 785 3652. Approx 1500 Sq ft.