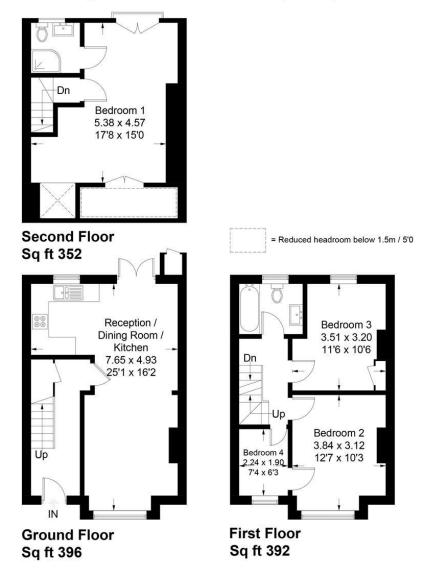

## Kohat Road, SW19

Approximate Gross Internal Area Total = 105.9 sq m / 1140 sq ft

Illustration for identification purposes only, measurements are approximate, not to scale. FloorplansUsketch.com © 2018 (ID443852)