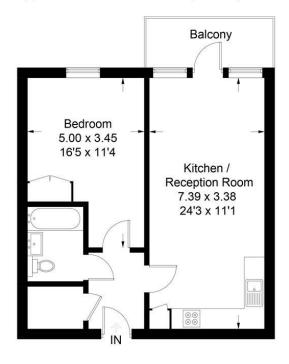

## Lawrie House, SW19

Approximate Gross Internal Area = 52.1 sq m / 561 sq ft

## **Second Floor**

Illustration for identification purposes only, measurements are approximate, not to scale. FloorplansUsketch.com © 2018 (ID441988)

149 Arthur Road, Wimbledon Park, SW19 8AB 168 Putney High Street, Putney, SW15 1RS 120 Wimbledon Hill Road, Wimbledon, SW19 7QU T: 020 8879 3718 T: 020 8785 3652