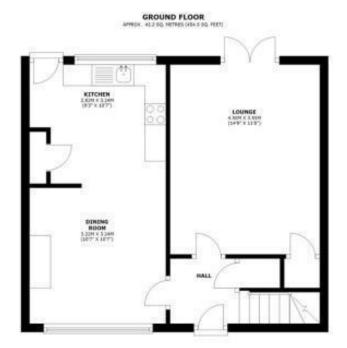

TOTAL AREA: APPROX. 84.4 SQ. METRES (909.0 SQ. FEET)

149 Arthur Road, Wimbledon Park, SW19 8AB 168 Putney High Street, Putney, SW15 1RS 120 Wimbledon Hill Road, Wimbledon, SW19 7QU T: 020 8879 3718 T: 020 8785 3652