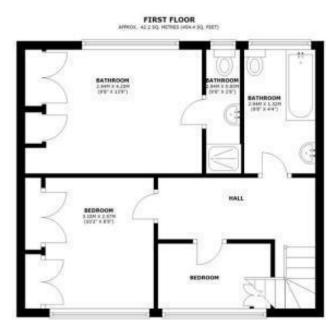

TOTAL AREA: APPROX. 84.4 SQ. METRES (909.0 SQ. FEET)

149 Arthur Road, Wimbledon Park, SW19 8AB 168 Putney High Street, Putney, SW15 1RS 120 Wimbledon Hill Road, Wimbledon, SW19 7QU T: 020 8879 3718 T: 020 8785 3652