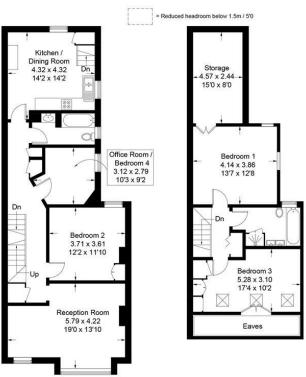

## **Quinton Street, SW18**

Ground Floor Ground Floor

Illustration for identification purposes only, measurements are approximate, not to scale. FloorplansUsketch.com ⊚ 2018 (ID437008)

149 Arthur Road, Wimbledon Park, SW19 8AB 168 Putney High Street, Putney, SW15 1RS 120 Wimbledon Hill Road, Wimbledon, SW19 7QU

First Floor

T: 020 8879 3718 T: 020 8785 3652

T: 020 8944 2918

Second Floor

149 Arthur Road, Wimbledon Park, SW19 8AB 168 Putney High Street, Putney, SW15 1RS 120 Wimbledon Hill Road, Wimbledon, SW19 7QU T: 020 8879 3718 T: 020 8785 3652 T: 020 8944 2918