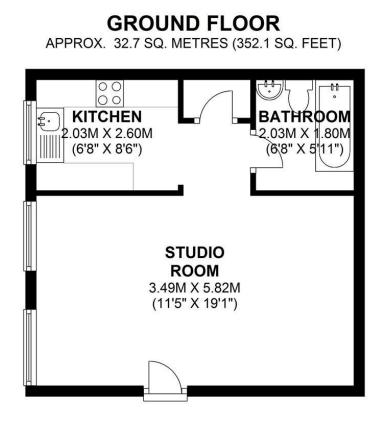

OTAL AREA: APPROX. 32.7 SQ. METRES (352.1 SQ. FEET

149 Arthur Road, Wimbledon Park, SW19 8AB 168 Putney High Street, Putney, SW15 1RS 120 Wimbledon Hill Road, Wimbledon, SW19 7QU T: 020 8879 3718 T: 020 8785 3652 T: 020 8944 2918