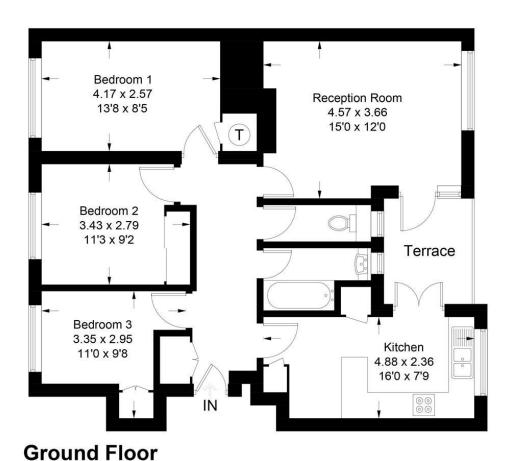

## Oakman House, SW19

Illustration for identification purposes only, measurements are approximate, not to scale. FloorplansUsketch.com © 2018 (ID435346)

149 Arthur Road, Wimbledon Park, SW19 8AB 168 Putney High Street, Putney, SW15 1RS 120 Wimbledon Hill Road, Wimbledon, SW19 7QU T: 020 8879 3718 T: 020 8785 3652