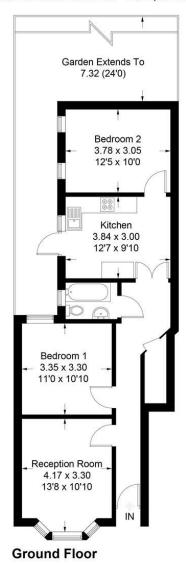

## Kingston Road, SW20

Approximate Gross Internal Area = 64.6 sq m / 695 sq ft

Illustration for identification purposes only, measurements are approximate, not to scale. FloorplansUsketch.com © 2018 (ID433318)