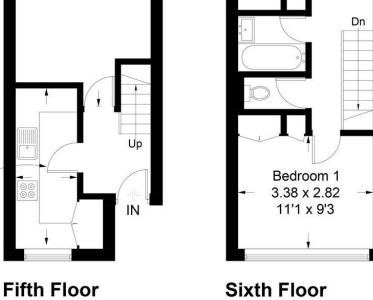

## Binley House, SW15

Bedroom 2 3.38 x 3.15 11'1 x 10'4

Illustration for identification purposes only, measurements are approximate, not to scale. FloorplansUsketch.com © 2018 (ID43002)

149 Arthur Road, Wimbledon Park, SW19 8AB 168 Putney High Street, Putney, SW15 1RS 120 Wimbledon Hill Road, Wimbledon, SW19 7QU