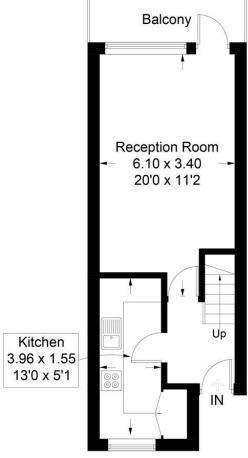

## Binley House, SW15

Bedroom 2 3.38 x 3.15 11'1 x 10'4

Illustration for identification purposes only, measurements are approximate, not to scale. FloorplansUsketch.com © 2018 (ID43002)

149 Arthur Road, Wimbledon Park, SW19 8AB 168 Putney High Street, Putney, SW15 1RS 120 Wimbledon Hill Road, Wimbledon, SW19 7QU