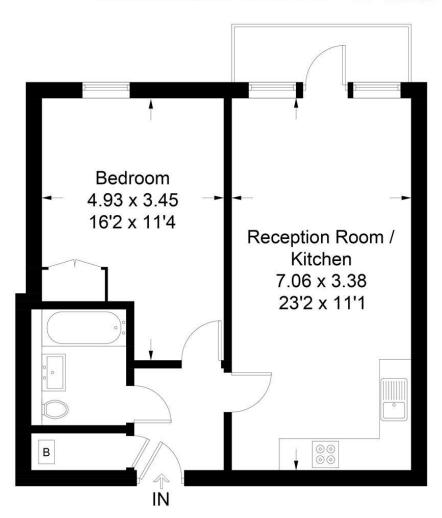

## Cork House, SW19

Approximate Gross Internal Area = 50.2 sq m / 540 sq ft

## **First Floor**

Illustration for identification purposes only, measurements are approximate, not to scale. FloorplansUsketch.com © 2018 (ID 427244)

149 Arthur Road, Wimbledon Park, SW19 8AB 168 Putney High Street, Putney, SW15 1RS 120 Wimbledon Hill Road, Wimbledon, SW19 7QU