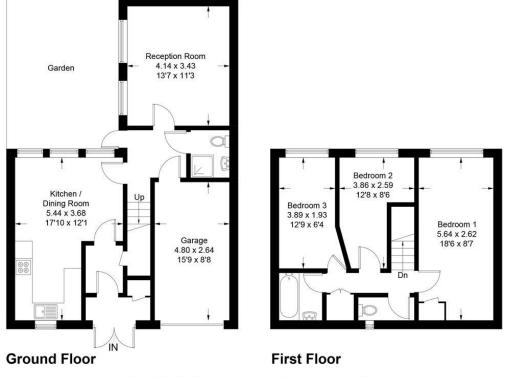

## Nyman Gardens, SW20

Approximate Gross Internal Area = 103 sq m / 1109 sq ft (Including Garage)

Illustration for identification purposes only, measurements are approximate, not to scale. FloorplansUsketch.com © 2018 (ID427216)