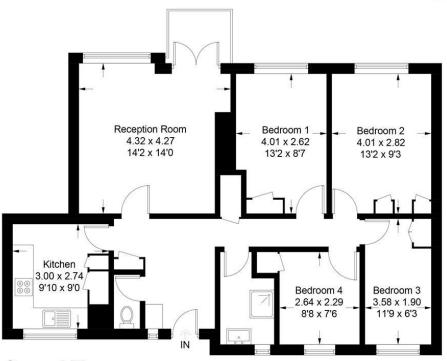

## Hayward Gardens, SW15

Approximate Gross Internal Area = 83.1 sq m / 894 sq ft

**Ground Floor** 

Illustration for identification purposes only, measurements are approximate, not to scale. FloorplansUsketch.com © 2018 (ID427893)