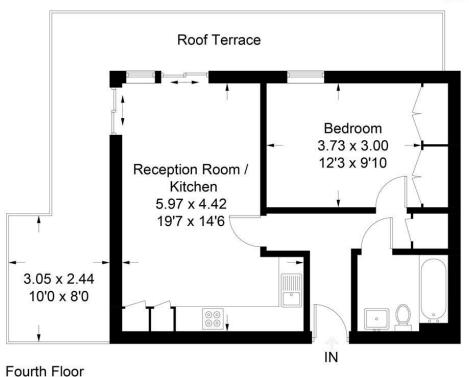

## Pheonix Way, SW18

Approximate Gross Internal Area = 47.9 sq m / 516 sq ft

Illustration for identification purposes only, measurements are approximate, not to scale. FloorplansUsketch.com © 2018 (ID 426873)