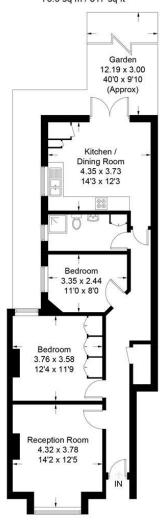

## **Quinton Road, SW18**

Approximate Gross Internal Area 75.9 sq m / 817 sq ft

## **Ground Floor**

Illustration for identification purposes only, measurements are approximate, not to scale. FloorplansUsketch.com © 2018 (ID 413982)

149 Arthur Road, Wimbledon Park, SW19 8AB 168 Putney High Street, Putney, SW15 1RS 120 Wimbledon Hill Road, Wimbledon, SW19 7QU